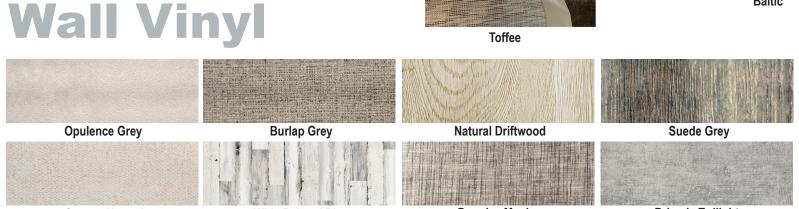

### Counter Tops Backsplashes & Accents Upgrade

Artic White 3"X6"

Suede Grey 3"X6"

Black 3"X6"

Silver Washed White Tin

Potter's Clay

**Dolce Vita** 

**Calcutta Marble** 